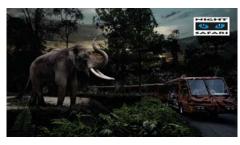

## RIVER SAFARI & NIGHT SAFARI COMBO

Venture into the wild as you explore both River Safari and Night Safari on a single journey with us!

Wander through River Safari, one of the world's largest repositories for river dwelling animals and come face-to-face with the ecosystems of the world's most iconic rivers!

You will have some free time on your own before joining our Night Safari Tour.

Roam the jungle at Night Safari and see a myraid of nocturnal animals in their natural habitat under subtle moonglow lighting.